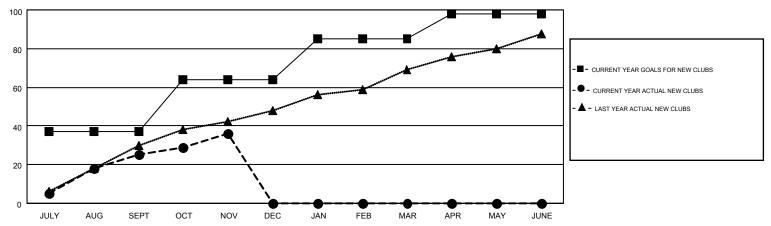

## GOALS AND ACTUAL NEW CLUBS CUMULATIVE

|                       |                  | Clubs     |                  |                       |               |                    | Members                                |                    |                  |
|-----------------------|------------------|-----------|------------------|-----------------------|---------------|--------------------|----------------------------------------|--------------------|------------------|
| RESULTS FOR 2016-2017 |                  |           |                  | RESULTS FOR 2016-2017 |               |                    |                                        |                    |                  |
| QUARTER               | NEW CLUB<br>GOAL | NEW CLUBS | DROPPED<br>CLUBS | NET<br>GAIN/LOSS      | QUARTER       | NEW MEMBER<br>GOAL | CHARTER AND<br>NEW<br>MEMBERS<br>ADDED | DROPPED<br>MEMBERS | NET<br>GAIN/LOSS |
| JULY/AUG/SEPT         | 37               | 25        | 11               | 14                    | JULY/AUG/SEPT | 1,709              | 3,358                                  | 3,309              | 49               |
| OCT/NOV/DEC           | 27               | 11        | 1                | 10                    | OCT/NOV/DEC   | 2,030              | 2,368                                  | 569                | 1,799            |
| JAN/FEB/MAR           | 21               | 0         | 0                | 0                     | JAN/FEB/MAR   | 1,077              | 0                                      | 0                  | 0                |
| APR/MAY/JUNE          | 13               | 0         | 0                | 0                     | APR/MAY/JUNE  | -582               | 0                                      | 0                  | 0                |