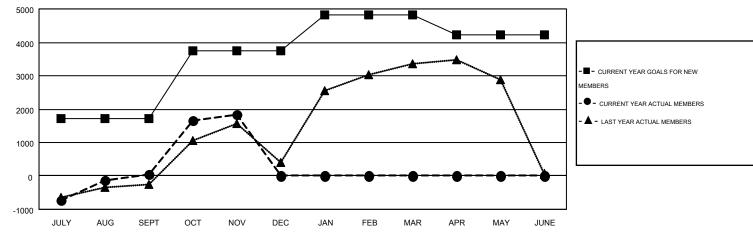

## GOALS AND ACTUAL MEMBERS CUMULATIVE

| DROPPED CLUBS: 12 |       | 1044 CLUBS OF 1410 ADDED 1 OR | GENDER DISTRIBUTION   |                 |  |
|-------------------|-------|-------------------------------|-----------------------|-----------------|--|
|                   |       | MORE NEW MEMBERS              | MALE                  | 46,028 (81.13%) |  |
| DROPPED MEMBERS   |       |                               | FEMALE                | 10,705 (18.87%) |  |
| DECEASED          | 60    | CLICK HERE FOR HEALTH         | FAMILY UNIT MEMBERS   | 19,333          |  |
| CLUB CANCELLED    | 211   | ASSESSMENT DATA               | HEAD OF HOUSEHOLD     | 7,837           |  |
| OTHER             | 3,607 |                               |                       |                 |  |
| TOTAL             | 3,878 |                               | NON-HEAD OF HOUSEHOLD | 11,496          |  |

|                       |                  | Clubs     |                  |                       |               |                    | Members                                |                    |                  |
|-----------------------|------------------|-----------|------------------|-----------------------|---------------|--------------------|----------------------------------------|--------------------|------------------|
| RESULTS FOR 2016-2017 |                  |           |                  | RESULTS FOR 2016-2017 |               |                    |                                        |                    |                  |
| QUARTER               | NEW CLUB<br>GOAL | NEW CLUBS | DROPPED<br>CLUBS | NET<br>GAIN/LOSS      | QUARTER       | NEW MEMBER<br>GOAL | CHARTER AND<br>NEW<br>MEMBERS<br>ADDED | DROPPED<br>MEMBERS | NET<br>GAIN/LOSS |
| JULY/AUG/SEPT         | 37               | 25        | 11               | 14                    | JULY/AUG/SEPT | 1,709              | 3,358                                  | 3,309              | 49               |
| OCT/NOV/DEC           | 27               | 11        | 1                | 10                    | OCT/NOV/DEC   | 2,030              | 2,368                                  | 569                | 1,799            |
| JAN/FEB/MAR           | 21               | 0         | 0                | 0                     | JAN/FEB/MAR   | 1,077              | 0                                      | 0                  | 0                |
| APR/MAY/JUNE          | 13               | 0         | 0                | 0                     | APR/MAY/JUNE  | -582               | 0                                      | 0                  | 0                |